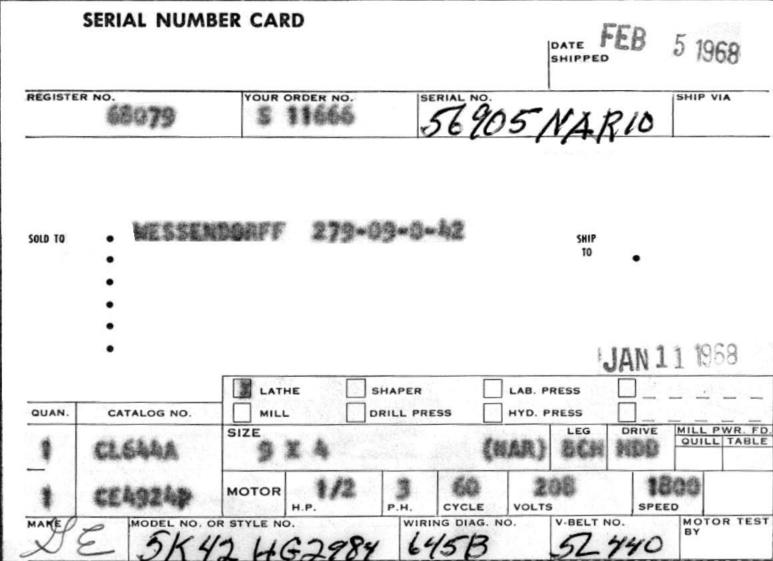

| SANAH         | HEADSTOCK                                                                                                      | TIMMALSTOCK       | 540000              | COMP. REST        | KIAIM)         |
|---------------|----------------------------------------------------------------------------------------------------------------|-------------------|---------------------|-------------------|----------------|
| CHANGE GEAR   | 15 D#116 FT                                                                                                    | 100 11            | 34000               | LIOIND            | # 101 111      |
| GRANGE GEAR   | DECISION                                                                                                       | TAPER ATT.        | GOLLET ATT.